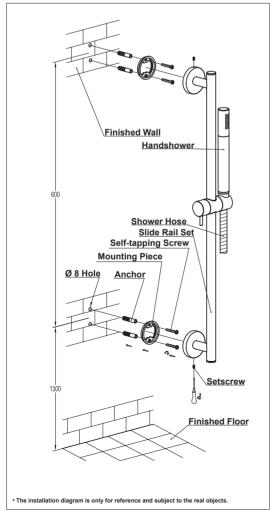

#### ■ Installing Steps

- 1. Drill two Ø8 holes in the wall at the height of 1.3m off the floor, then drill two Ø8 holes 600mm higher than water pipes, insert the anchors.
- Fix the two mounting pieces onto the wall with self-tapping screws, fit the slide rail and tighten it with the setscrews.
- 3. Connect the shower hose and the handshower.
- 4. Turn on water for inspection.

### ■ Diagram